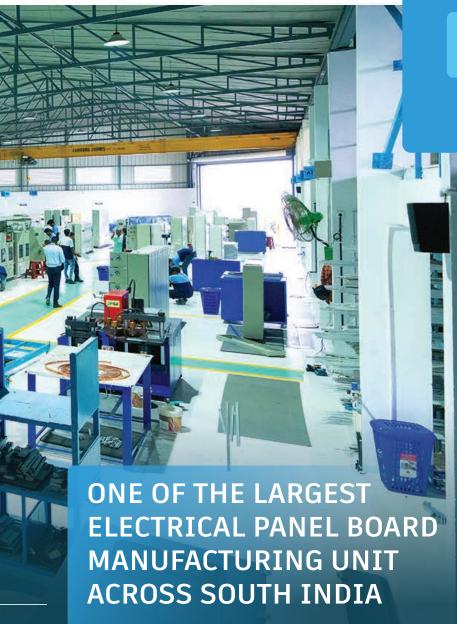

### **OUR FACILITY**

The CAMEX Technologies facility is a matter of pride for all its stakeholders. With an approximate area of 30, 000 Sq. Ft, the factory alone is perhaps one of the largest electrical panel board manufacturing unit across South India.

The factory is monitored by a sound ERP system which helps monitor and control every stage of design to completion stage in the production process.

We maintain high standards in factory safety and workplace hygiene by ensuring round the clock facility management support from trained professionals.