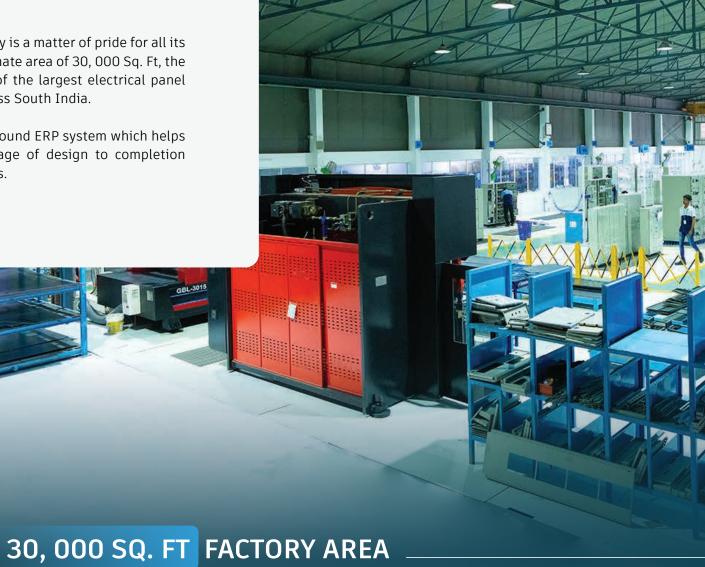

### **OUR FACILITY**

The CAMEX Technologies facility is a matter of pride for all its stakeholders. With an approximate area of 30, 000 Sq. Ft, the factory alone is perhaps one of the largest electrical panel board manufacturing unit across South India.

The factory is monitored by a sound ERP system which helps monitor and control every stage of design to completion stage in the production process.

We maintain high standards in factory safety and workplace hygiene by ensuring round the clock facility management support from trained professionals.