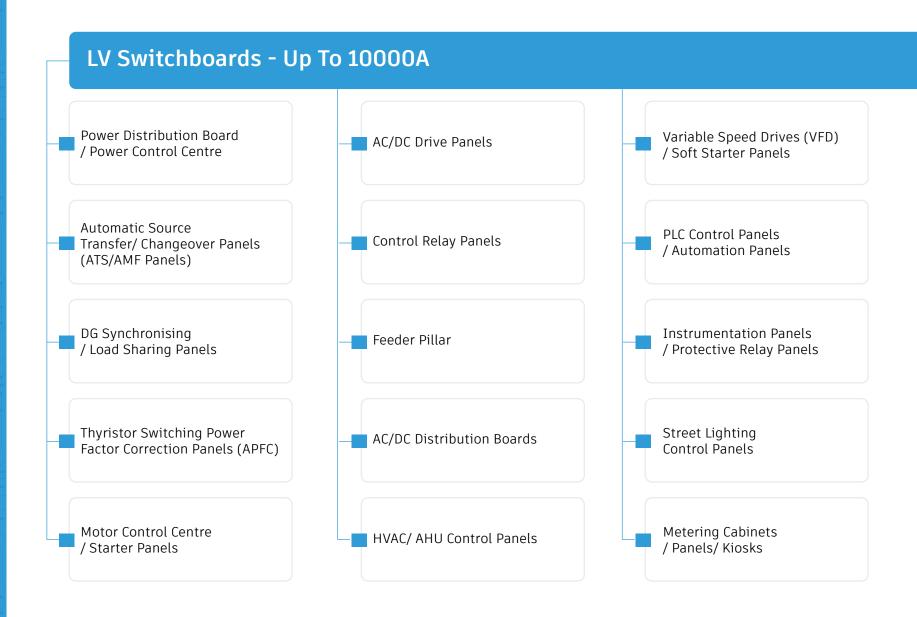

anced machines includes 5 Axis CNC press brake, laser cutting machine, bus bar bending machine etc... which are used extensively in our production line.

> Our in- house 11 tank powder coating facility uses only the most advanced technology in ensuring the highest quality products are delivered by CAMEX Technologies after undergoing stringent testing measures.



HIGHEST STANDARDS OF SAFETY AND QUALITY

# **Quality is the cornerstone** of our operations.

- Every product manufactured at CAMEX Technologies goes through the installation processes only after a complete powder coating procedure to ensure long lasting quality and durability.
- facility, the finished product undergoes a reliability, durability, and compliance with all prescribed industry standards



#### **OUR CORE PRODUCTS**





# **PLC Control, Automation** & System Integration Panels Process Industries Paralleling/ Synchronising Transformer/ DG Sets Pumps, Water / Waste Management (ETP/WTP/STP) **HVAC Equipment Controls** Load Management & Sharing of Power Sources Intelligent MCC for Plants / Industries Scada & Process automation

#### **OUR CORE PRODUCTS**

# **MV Switchboards / HT Panels**

3.3 kilovolts (kV) to 36 kV - (3.3/6.6/11/ 33) KV VCB panels

630/800/1250/1600 rated current

20/26.3/40 Amp Short Circuit Current

Indoor / Outdoor Type

Bus Bar - Aluminium / Copper



HT metering Kiosks

Control Relay Panel











One of our core USPs is the fact that we value our customer requirements to the point that every panel board we manufacture are customized as per feedback and requirements.

Our experi