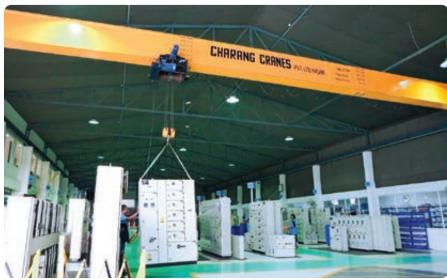

### **OUR FACILITY**

The CAMEX Technologies facility is a matter of pride for all its stakeholders. With an approximate area of 30, 000 Sq. Ft, the factory alone is perhaps one of the largest electrical panel board manufacturing unit across South India.

The factory is monitored by a sound ERP system which helps monitor and control every stage of design to completion stage in the production process.

We maintain high standards in factory safety and workplace hygiene by ensuring round the clock facility management support from trained professionals.