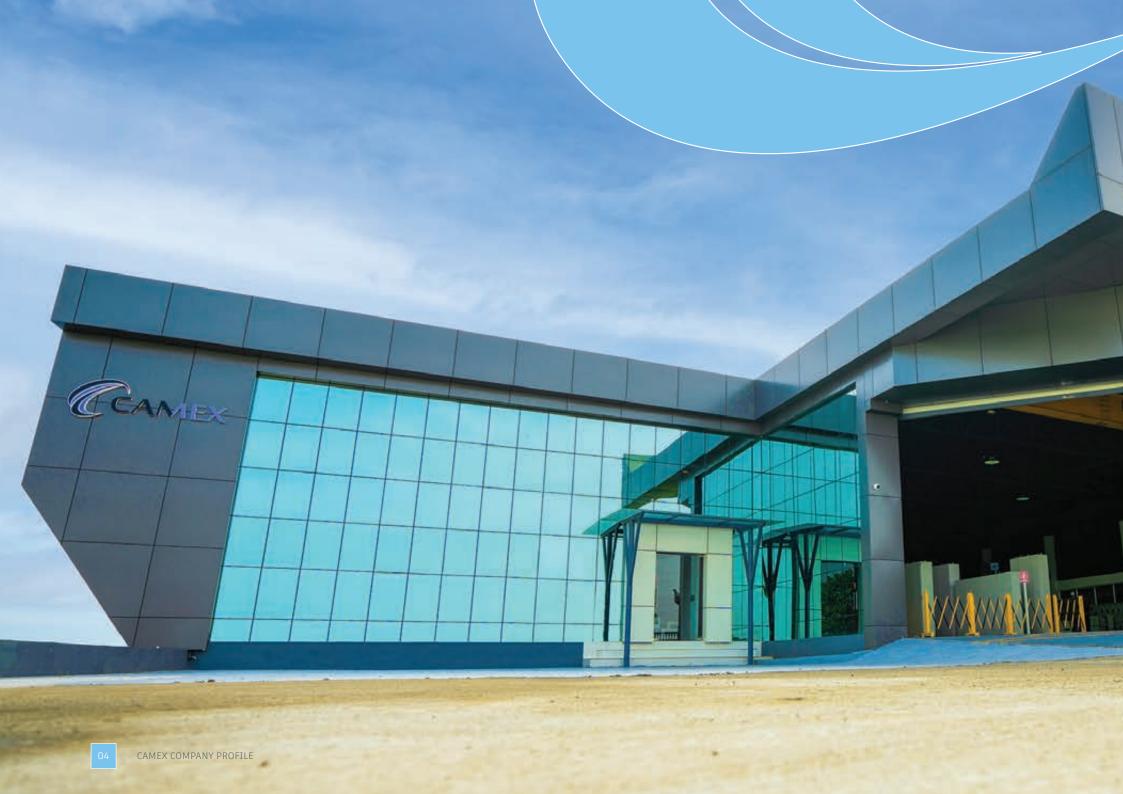

### **OUR FACILITY**

The CAMEX Technologies facility is a matter of pride for all its stakeholders. With an approximate area of 30, 000 Sq. Ft, the factory alone is perhaps one of the largest electrical panel board manufacturing unit across South India.

The factory is monitored by a sound ERP system which helps monitor and control every stage of design to completion stage in the production process.

We maintain high standards in factory safety and workplace hygiene by ensuring round the clock facility management support from trained professionals.